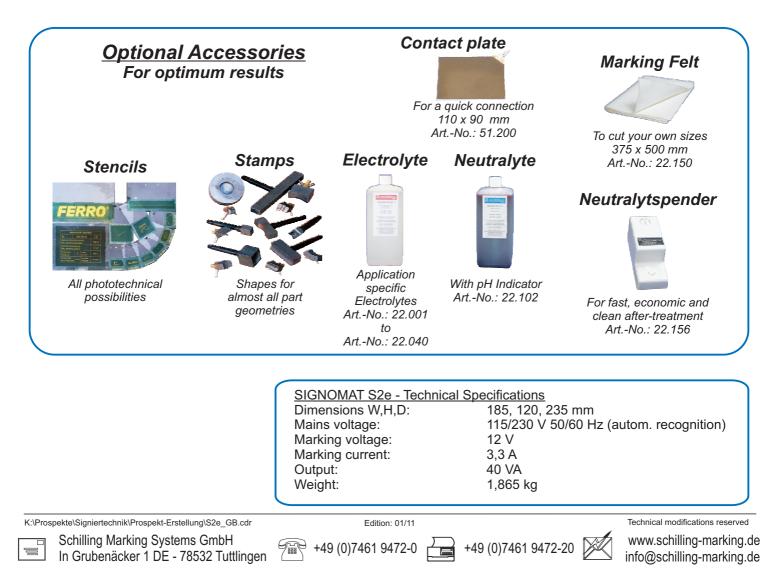

ems as well as small and mid-size series.
- \* Versatile, sturdy and durable.





*It's so simple and quick: Electrolytic marking on flat, convex, concave or round surfaces.* 



Schilling Marking Systems GmbH

In Grubenäcker 1 DE - 78532 Tuttlingen



+49 (0)7461 9472-20



+49 (0)7461 9472-0

671R)





## **Optional Accessories**



Art.-No.: 56.072



Art.-No.: 56.073

## Workholding Unit

- \* Exact alignment of the workpiece to the stencil
- \* For small series
- \* Accurate adjustment of the stencil
- \* Fast replacement of the jigs

## Etch-Station M1 with supply of Electrolyte

- \* With automatic supply of Electrolyte
- \* For small and mid-size series
- \* Exact alignment of the workpiece to the stencil
- \* Accurate adjustment of the stencil
- \* Fast replacement of the jigs