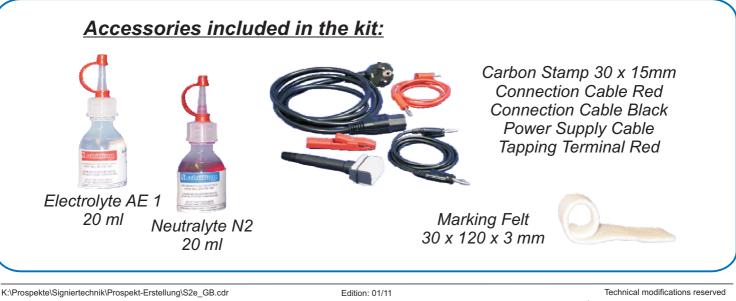

## **Complete Starter Kit**

- \* Economical and efficient: The Eco-Set of Schilling's Etching Series.
- \* Complete with Electrolyte, Neutralyte, Stamp and Marking Felt.
- \* Electrolytic Marking of metal items of different shapes and sizes with: letters and numbers, graphics, trade marks, scales, data and logos.
- \* Suitable for marking single items as well as small and mid-size series.
- \* Versatile, sturdy and durable.