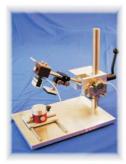

## Workholding Unit

- \* Exact alignment of the workpiece to the stencil
- \* For small series
- \* Accurate adjustment of the stencil
- \* Fast replacement of the jigs