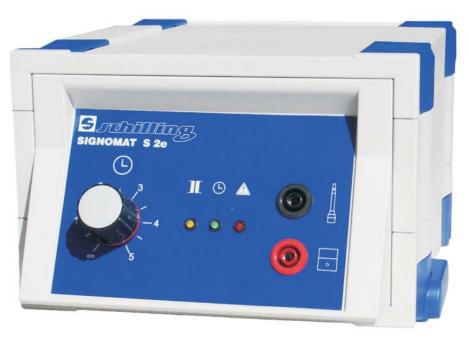

## **Complete Starter Kit**

- \* Economical and efficient: The Eco-Set of Schilling's Etching Series.
- \* Complete with Electrolyte, Neutralyte, Stamp and Marking Felt.
- \* Electrolytic Marking of metal items of different shapes and sizes with: letters and numbers, graphics, trade marks, scales, data and logos.
- \* Suitable for marking single items as well as small and mid-size series.
- \* Versatile, sturdy and durable.