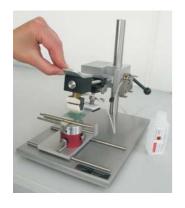

### Workholding unit for small series

- \* Exact alignment of the parts to the stencil
- \* For small series
- \* Accurate adjustment of the stencil
- \* Fast replacement of the jigs

Art.-No.: 56.073