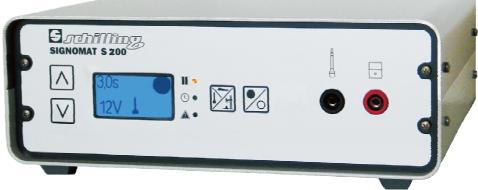

## Signomat S200

#### SIGNOMAT S200 - Technical Specifications

Dimensions W,H,D: 265, 95, 275 mm

Mains voltage: 115/230 V 50/60 Hz (automatic recognition)

Marking voltage: 12 V
Marking current: 3,3 A
Current types: Light/Dark
Output: 40 VA
Weight: 4 kg
Noise level: 20 dB