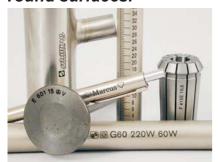

A class better!

It's so simple and quick: Electrolytic marking on flat. convex. concave or round surfaces.

- \* Controlled by micro-processor
- \* Illuminated, digital display of all parameters
- \* Electronic short-circuit protection

#### Stamps

Shapes for almost all part geometries