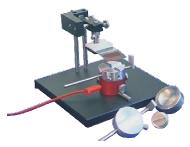

#### Etch-Station M1 with Electrolyte supply

- \* With automatic supply of Electrolyte
- \* For small and mid-size series
- \* Exact alignment of the workpiece to the stencil
- \* Accurate adjustment of the stencil
- \* Fast replacement of the jigs